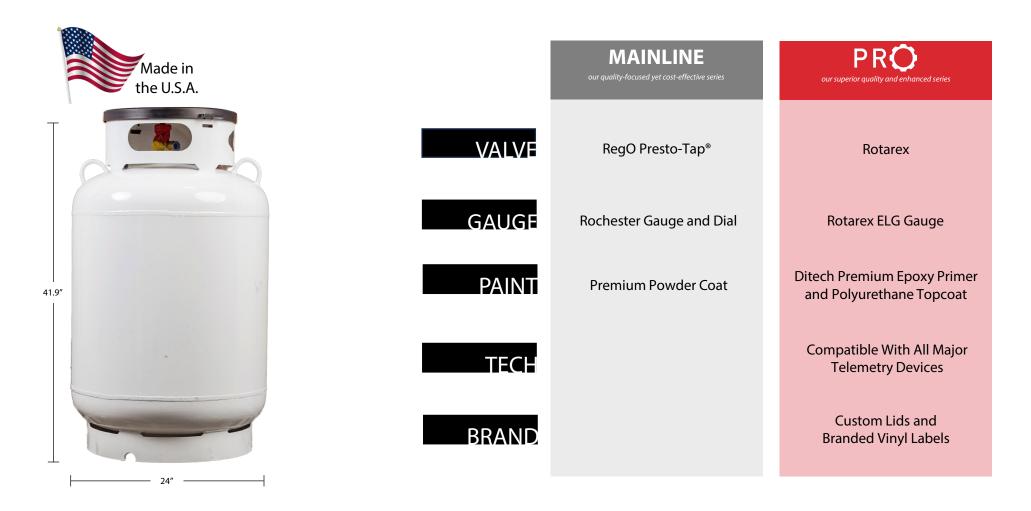

Quality tanks made safely by good people since 1946.

## 200 LB DOT & 57 GAL ASME





## QUALITY

- **US sourced** best-in-class steel for greater strength and reliable supply
- Robust lifting lugs and tank feet tested for load and impact resistance
- Robotically welded spuds for greater reliability
- Pneumatic testing to prevent water intrusion and internal corrosion

## SERVICE

- Automated serial number tracking to better track assets and reduce administrative. burden
- Experienced freight carriers committed to meeting customer specific needs
- Dedicated sales and customer service team that get to know you and your business needs
- On hand inventory to ensure inventory when you need it most

## **SIMPLICITY**

- **One-stop-shop** for all your tank needs as the only manufacturer to offer everything from 5lb cylinders to 1000 gal tanks
- Easy-to-use guides and video tuto