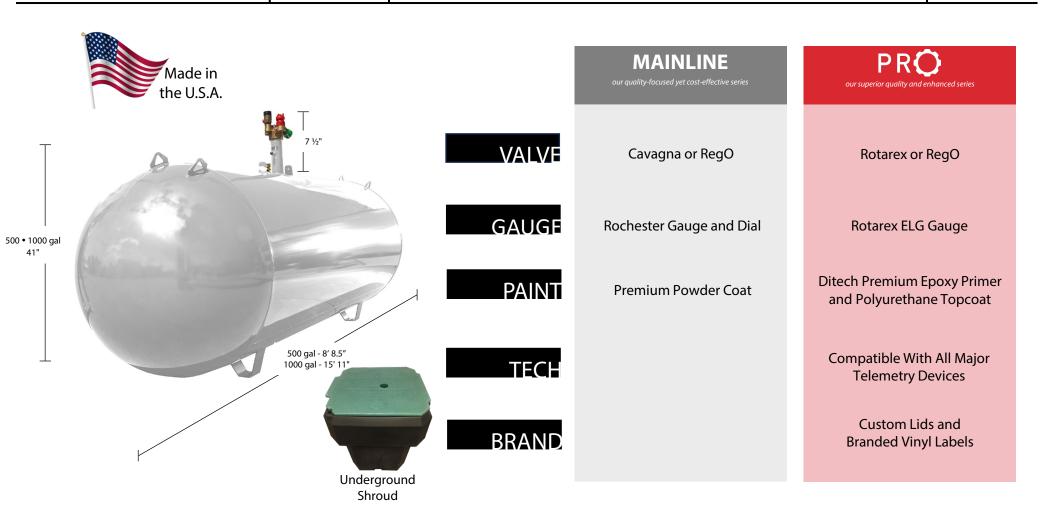

# **UNDERGROUND PROPANE TANK • SHORT RISER**

500 gal • 1000 gal

## QUALITY

- **US sourced** best-in-class steel for greater strength and reliable supply
- Robust lifting lugs and tank feet tested for load and impact resistance
- Robotic welding spuds for greater reliability
- Pneumatic testing to prevent water intrusion and internal corrosion

### SERVICE

- Automated serial number tracking to better track assets and reduce administrative. burden
- Experienced freight carriers committed to meeting customer specific needs
- Dedicated sales and customer service team that get to know you and your business needs
- On hand inventory to ensure inventory when you need it most

- **One-stop-shop** for all your tank needs as the only manufacturer to offer everything from 5lb cylinders to 1000 gal tanks
- Easy-to-use guides and video tutorials on any troubleshooting related to our products and processes
- Flexible payment terms for qualifying businesses to enable better cash management