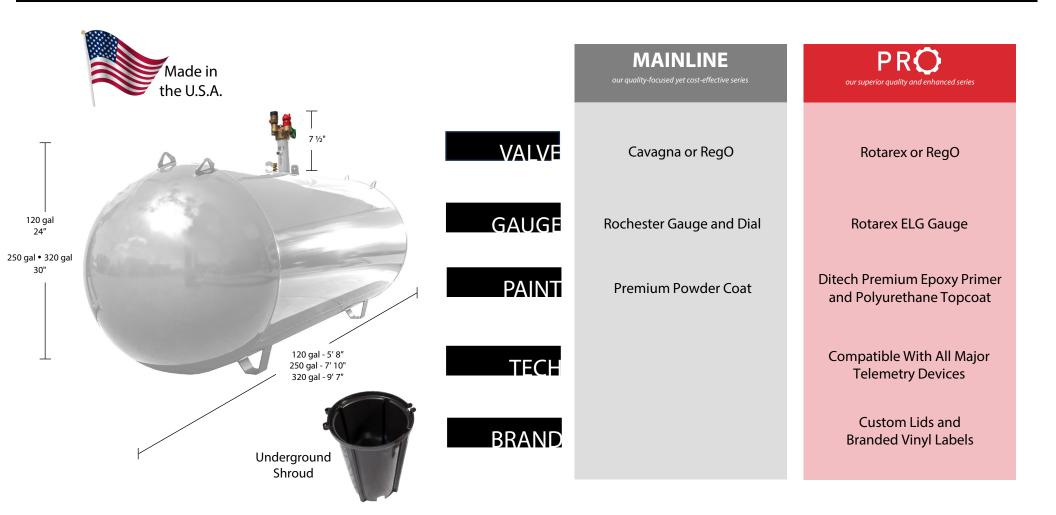

# **UNDERGROUND PROPANE TANK • SHORT RISER**

120 gal • 250 gal • 320 gal

## QUALITY

- **US sourced** best-in-class steel for greater strength and reliable supply
- Robust lifting lugs and tank feet tested for load and impact resistance
- Robotic welding spuds for greater reliability
- Pneumatic testing to prevent water intrusion and internal corrosion

### SERVICE

- Automated serial number tracking to better track assets and reduce administrative. burden
- Experienced freight carriers committed to meeting customer specific needs
- Dedicated sales and customer service team that get to know you and your business needs
- On hand inventory to ensure inventory when you need it most

- **One-stop-shop** for all your tank needs as the only manufacturer to offer everything from 5lb cylinders to 1000 gal tanks
- Easy-to-use guides and video tutorials on any troubleshooting related to our products and processes
- Flexible payment terms for qualifying businesses to enable better cash management