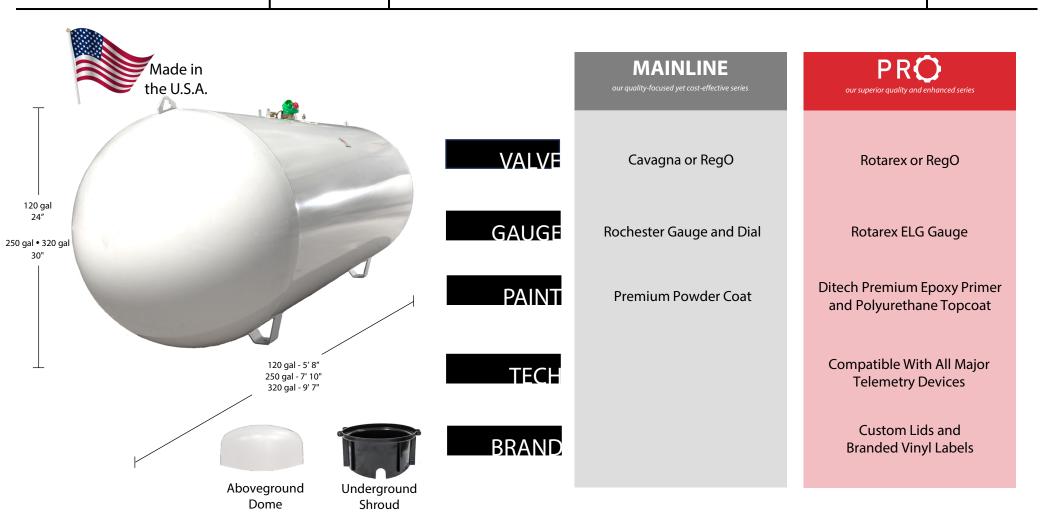

Quality tanks made safely by good people since 1946.

# ABOVEGROUND/UNDERGROUND PROPANE TANK

120 gal • 250 gal • 320 gal





# QUALITY

- **US sourced** best-in-class steel for greater strength and reliable supply
- Robust lifting lugs and tank feet tested for load and impact resistance
- Robotic welding spuds for greater reliability
- Pneumatic testing to prevent water intrusion and internal corrosion

#### SERVICE

- Automated serial number tracking to better track assets and reduce administrative. burden
- Experienced freight carriers committed to meeting customer specific needs
- Dedicated sales and customer service team that get to know you and your business needs
- On hand inventory to ensure inventory when you need it most

### SIMPLICITY

- **One-stop-shop** for all your tank needs as the only manufacturer to offer everything from 5lb cylinders to 1000 gal tanks
- Easy-to-use guides and video tutorials