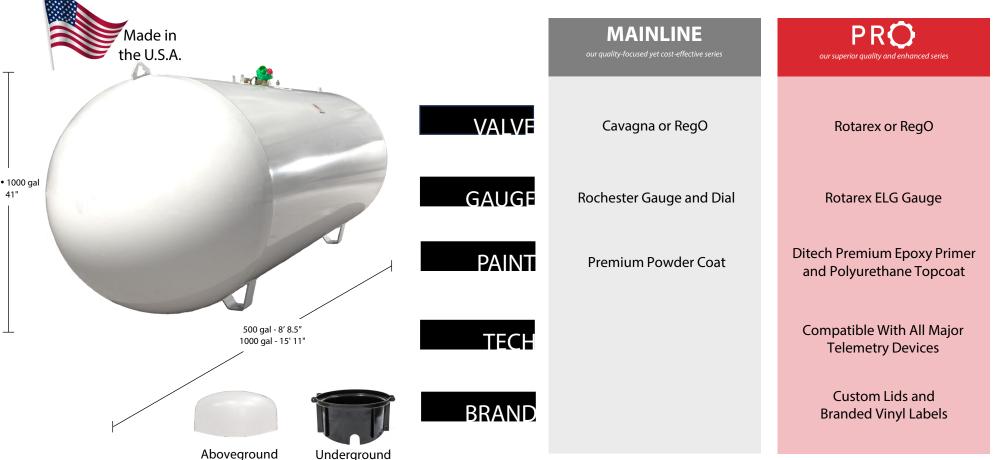

tic welding spuds for greater reliability
- Pneumatic testing to prevent water intrusion and internal corrosion

#### SERVICE

- Automated serial number tracking to better track assets and reduce administrative. burden
- Experienced freight carriers committed to meeting customer specific needs
- Dedicated sales and customer service team that get to know you and your business needs
- On hand inventory to ensure inventory when you need it most

### SIMPLICITY

- **One-stop-shop** for all your tank needs as the only manufacturer to offer everything from 5lb cylinders to 1000 gal tanks
- Easy-to-use guides and video tutorials on any troubleshooting related to our products and processes
- Flexible payment terms for qualifying businesses to enable better cash management





500 gal • 1000 gal



# OUALITY

- US sourced best-in-class steel for greater strength and reliable supply
- · Robust lifting lugs and tank feet tested for load and impact resistance
- Robotic welding spuds for greater reliability
- · Pneumatic testing to prevent water intrusion and internal corrosion

#### SERVICE

Shroud

- Automated serial number tracking to better track assets and reduce administrative. burden
- Experienced freight carriers committed to meeting customer specific needs
- Dedicated sales and customer service team that get to know you and your business needs
- · On hand inventory to ensure inventory when you need it most

### SIMPLICITY

- One-stop-shop for all your tank needs as the only manufacturer to offer everything from 5lb cylinders to 1000 gal tanks
- Easy-to-use guides and video tut