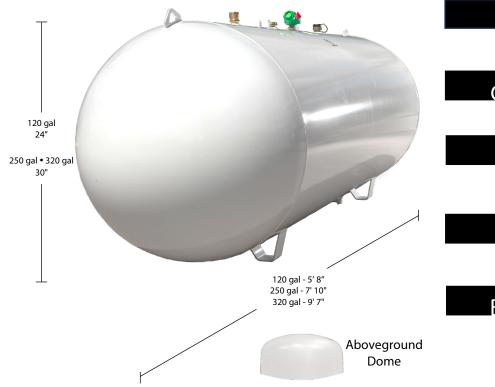

## ABOVEGROUND PROPANE TANK

120 gal • 250 gal • 320 gal

VALVE

GAUGE

PAINT

TFCH

BRAND