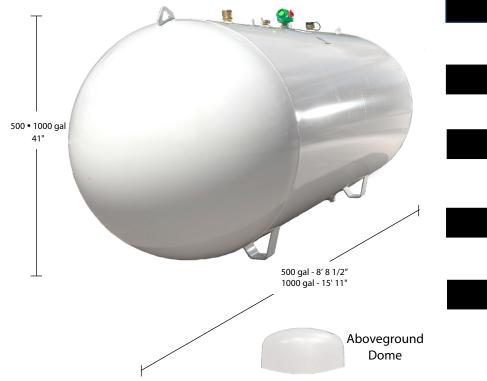

## ABOVEGROUND PROPANE TANK

500 gal • 1000 gal

VALVE

GAUGE

PAINT

TFCH

BRAND